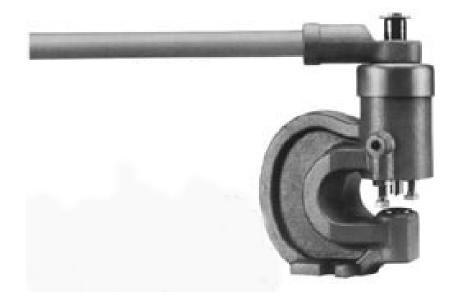

## **RGA Punch Tool**

(LEC part number 0010330)

This heavy duty portable Punch Assembly is ideal for punching requirements, where holes cannot be created by conventional drilling procedures. The RGA Punch Assembly has a rated capacity of 20 tons and will punch 7/16 inch\* diameter holes in mild steel up to 1/2 inch thick. It can be used to punch holes in flat sheets and angles.

The RGA Punch Assembly comes set up to punch 7/16 inch diameter holes, and includes the following components:

- Punch head (shown above)
- Ratchet attachment (for operation in confined areas)
- Extension handle (for greater leverage)
- Punch & die set (for 7/16 inch diameter holes)